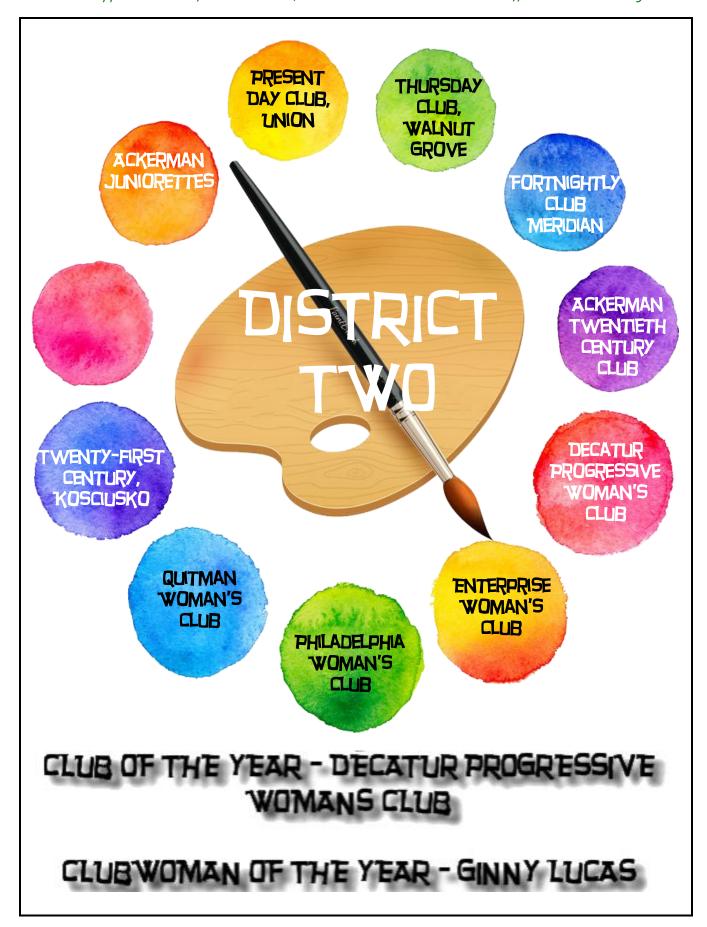

. She has served in many capacities during her years in club but the one most dear to her is being the chairman of the Heart Fund. She has raised thousands of dollars for the American Heart Association during her time as chairman and still does the orientation for our new members each year, giving the club's history from the very beginning. We love our charter member, Mrs. Dot Purvis.



## Philadelphia Woman's Club Honors

Suanna Williamson

2017 Philadelphia Woman's Club Clubwoman of the Year



We are proud to call

Mrs. Mississippi

one of our own!

## Allie Kendall

From the Calhoun City New Century Club.

"I think a hero is any person really intent on making this world a better place for all people" Maya Angelou.



the world a better place. We love you! Ginny, Chelsea, and Clayton



# GFWC-MFWC TWENTIETH CENTURY CLUB OF IUKA

Maxine Wade
Pat Nichols
Joy Kitchens
Fredda McCune
Sue Kerby
Ruth Ellen Cox
Brenda Whitfield



Cindy Whitfield
Mayecilla Boston
Beverly Estes
Brenda Irwin
Sandy Travis
Vicki Yates
Laura Lee Haygood

Honors Jo Russell, President 2002-2008, 2012-2018

## The Woman's Club of Booneville

honors the memory

of four ladies who inspired our hearts and our minds through their lives and their contributions to our club and our community.



Neola Cleveland



Lee Griffin



**Bobbie Jennings** 



Robbie McDaniel

# The Bank of Kilmichael is proud to honor

# Lyn Blaylock

GFWC-MFWC District III
Clubwoman of the Year





# We ♥ our Fvery much!



Love, Rylee, Kamren, Raynee Claire, Adelynn, and T.J.

## In Loving Memory



Robert H. "Rob" Smith 1951 —