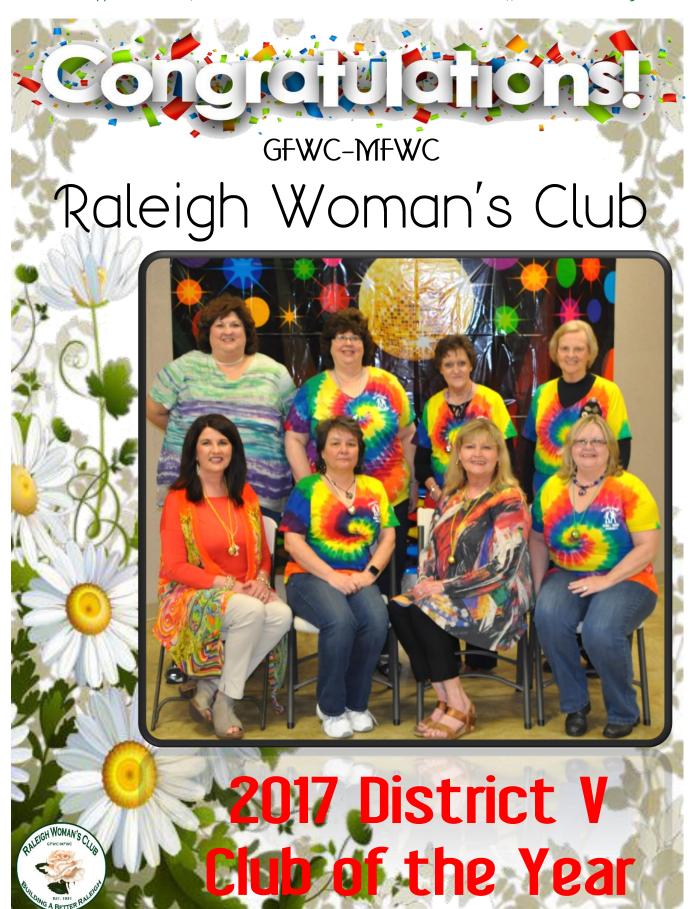

Club
GFWC-MFWC District Three
Clubwoman of the Year 2017

Informing Minds ... Inspiring Hearts!









This year, Pontotoc Woman's Club is celebrating 80 years of service to Pontotoc County as part of GFWC-MFWC!

Thanks
Mrs. Sandra Pope
for "advising" us in
painting our picture
of volunteer service!



We love you!

GFWC-MFWC Bruce Fine Arts Juniorettes

## strict V Galahratin Crystal Springs Floral Club GFWC-MFWC Dixie Daisy Juniorettes GFWC-MFWC Florentine Club **GFWC-MFWC Florentine Juniorettes** WC-MFWC Florentine Evening Club FWC-MFWC Gavel Club GFWC-MFWC Homochitto Heritage Club **GFWC-MFWC** Les Aimes Juniorettes **GFWC-MFWC Purvis Woman's Club** GFWC-MFWC Raleigh Woman's Club GFWC-MFWC Star Woman's Club LeBonte Women's Club of Clinton **Twentieth Century Club of Prentiss**







## Lyn Blaylock GFWC-MFWC District III Clubwoman of the Year

& GFWC-MFWC Eupora Twentieth Century Club President



**CONGRATULATIONS!** 

From
GFWC-MFWC
Eupora Twentieth Century Club

## The GFWC-MFWC Lanier Club Salutes



"OUR" Amy Jacobs

Northern District President Nominee

# Turan-Foley



At Turan Foley Chevrolet, Cadillac and Buick, our entire team works together to provide you with the ultimate shopping experience. We are here to exceed your expectations, deliver the best service possible, and make car shopping fun again.

11123 Highway 49 North Gulfport, MS 39503





SHERRI E. REID 2016-2018 CLUB PRESIDENT

2016-2018 MFWC VICE PRESIDENT

2018-2020 MFWC PRESIDENT ELECT





MERI NEWELL

2016-2018 CLUB PRESIDENT-ELECT

MFWC DISTRICT 1
CLUBWOMAN OF THE
YEAR





COSMOPOLITAN CLU